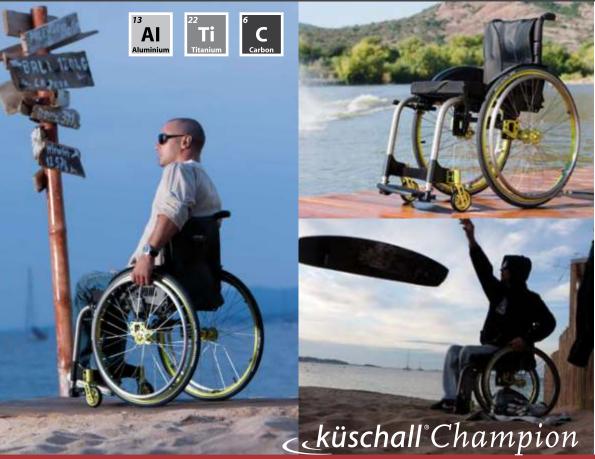

The küschall Champion
Aluminium provides you with all possibilities: colours, configurations, options. There are almost unlimited ways to personalize your wheelchair.
Now available with adduction frame, the wheelchair offers better leg support and increased maneuverability.

What could better represent the longevity than **Titanium**? For the first time in its 25 years of success, the küschall Champion comes with a new titanium frame. If you are looking for a strong, scratch-resistant and stylish material,

then the küschall Champion Titanium is exactly what you need! On top of this, the küschall Champion Titanium has carbon front wheel supporters – a real eye catcher!

**Carbon** has always been the symbol of elegance for high level products. Exceptionally strong, reliable and lightweight, the küschall Champion Carbon combines design and performance!