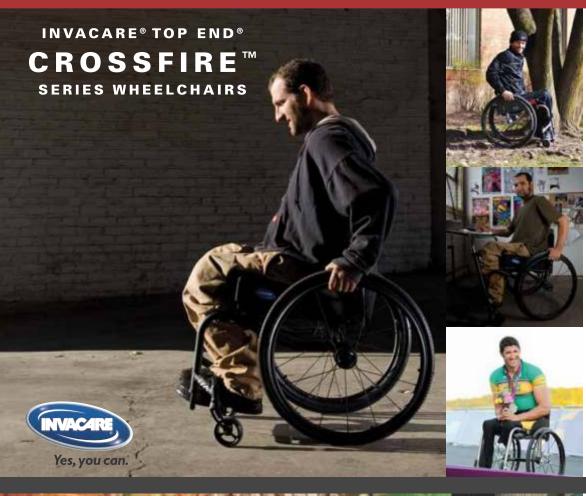

The Invacare® Top End® Crossfire™ Series of everyday wheelchairs offers a range of frame materials and frame styles to suit a rider's individual needs and preferences. From the highly adjustable Invacare® Top End® Crossfire™ T7A Wheelchair to the Invacare® Top End® Crossfire™ T6 Wheelchair with a fixed rear seat-to-floor height, you can find the ideal chair for the most energy efficient ride. The Crossfire Series Wheelchairs are the perfect fit for anyone, from the new rider to the more experienced, who wants a custom, super light chair built for performance.