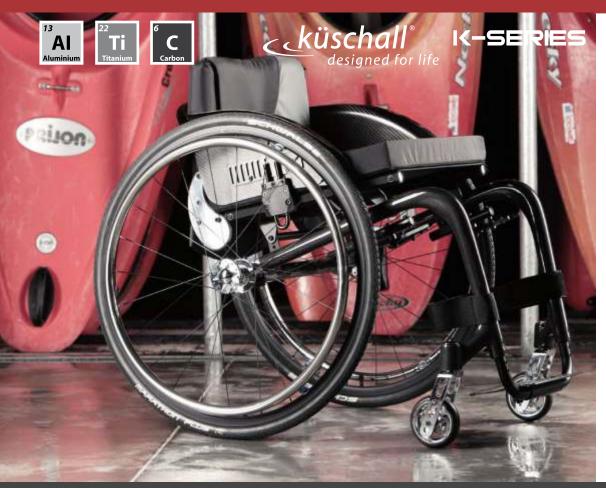

## Medopcc

**Performance Wheelchairs** 

**Küschall K-Series** wheelchairs come in a choice of three exceptional materials: Aluminium, Titanium and Carbon, each with its own attributes and benefits. First produced in 1825, aluminium is the most abundant metal in the Earth's crust and the most widely used nonferrous metal. It is 100% recyclable, without any loss of its natural qualities, and it offers a wide range of properties, most notability its light weight and durability that have seen it widely used in transportation, packaging, construction, the aerospace industry and for electrical transmission. Küschall K-Series Aluminium wheelchairs are highly versatile, hardwearing and configurable. They are available with a wide range of options to suit your exact needs and requirements in order to provide you with even greater comfort and flexibility.