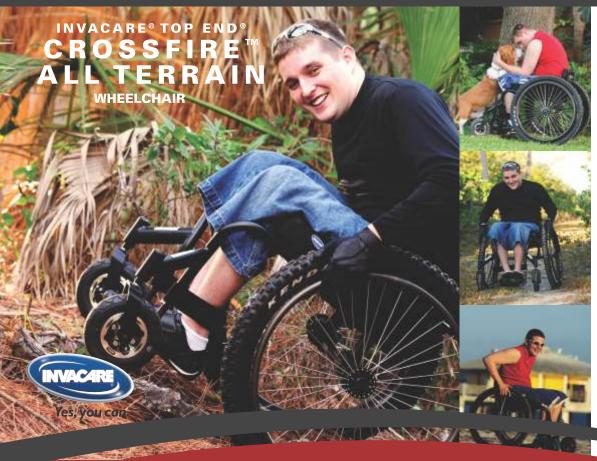

The Invacare® Top End® **Crossfire™ All Terrain** Wheelchair is the monster truck of wheelchairs and is designed to leave some serious tracks. Do you like to hike, fish, camp, hunt, kayak, garden or go to the beach? You can do it all with the Crossfire All Terrain Wheelchair. Built of 6061 T6 Aluminum, it is equipped with enormous 25" x 2.75" knobby wheels and huge 8" x 2" front casters for extreme traction. The Crossfire All Terrain Wheelchair is engineered with mega ground clearance, plus forward and side-to-side stability so that you can conquer the toughest terrain.