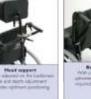

### **INVACARE ACTION 2**

Legrest Different types of legrest are available: amputee support , elevating legrest 0° to 80° and fixed legrest , to meet every user needs

Headrest Can be adjusted in both height and depth to the backbrace to bring more comfort to the user.