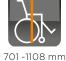

#### **TECHNICAL DATA**

Invacare Action⁵

305 / 330 / 355 / 380 / 405 / 430 / 455 / 480 / 505 / 530 mm

350 / 375 / 400 / 425 / 450 / 475 / 500 mm

0-9°

Fixed 90°

Or stepless 90°

-15°/+15°

Fixed 300 / 325 /

Fixed front 80° 350 / 400 / 425 / Swing away legrest 450/475/500 mm 70°/80° & 90° Adjustable 360-400 Elevating legrest and 410-490 mm 0-80°

Invacare Action<sup>5</sup>

Swing away frame: 200-510 mm 186-266 mm 205-280 mm **Fixed frame:** 300-530 mm

SW +160 mm То SW+ 250 mm

Front 360-535 mm in

steps of 25 mm

Rear: 360-510 mm in

steps 25 mm

320 -380 mm 845 -1205 mm

670 -860 mm

Invacare Action<sup>5</sup>

1050 -1380 mm

From 12,3 kg