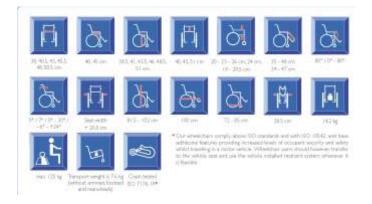

Seat upholstery

Backrest canes

Push handles

Castor wheels

User weight

Brakes

Frame

Fork

Backrest upholstery

**Action**<sup>3</sup>

125KG

х

Х

Х

Х

125KG