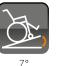

#### **TECHNICAL DATA**

Invacare Action⁵

305 / 330 / 355 / 380 / 405 / 430 / 455 / 480 / 505 / 530 mm

350 / 375 / 400 / 425 / 450 / 475 / 500 mm

0-9°

Fixed 90°

Or stepless 90°

-15°/+15°