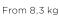

est     |
|                   | 🗙 H/Adj arm    | 🗙 8 x 2''    | <b>X</b> S/depth |

### PRODUCT CODE: SJC0110

#### **TECHNICAL DATA**



Invacare Action⁵



305 / 330 / 355 / 380 / 405 / 430 / 455 / 480 / 505 / 530 mm

350 / 375 / 400 / 425 / 450 / 475 / 500 mm

0-9°



Fixed 90°

Or stepless 90°

-15°/+15°



Fixed 300 / 325 /



Fixed front 80° 350 / 400 / 425 / Swing away legrest 450/475/500 mm 70°/80° & 90° Adjustable 360-400 Elevating legrest and 410-490 mm 0-80°

Invacare Action<sup>5</sup>



Swing away frame: 200-510 mm 186-266 mm 205-280 mm **Fixed frame:** 300-530 mm



SW +160 mm То SW+ 250 mm









Front 360-535 mm in

steps of 25 mm

Rear: 360-510 mm in

steps 25 mm

320 -380 mm 845 -1205 mm



670 -860 mm





Invacare Action<sup>5</sup>

1050 -1380 mm



From 12,3 kg