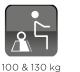

#### **TECHNICAL DATA**

Invacare Action⁵

305 / 330 / 355 / 380 / 405 / 430 / 455 / 480 / 505 / 530 mm

350 / 375 / 400 / 425 / 450 / 475 / 500 mm

0-9°

Fixed 90°

Or stepless 90°

-15°/+15°

Fixed 300 / 325 /

Fixed front 80° 350 / 400 / 425 / Swing away legrest 450/475/500 mm 70°/80° & 90° Adjustable 360-400 Elevating legrest and 410-490 mm 0-80°

Invacare Action<sup>5</sup>

Swing away frame: 200-510 mm 186-266 mm 205-280 mm **Fixed frame:** 300-530 mm

SW +160 mm То SW+ 250 mm

Front 360-535 mm in

steps of 25 mm

Rear: 360-510 mm in

steps 25 mm

320 -380 mm 845 -1205 mm

670 -860 mm

Invacare Action<sup>5</sup>

1050 -1380 mm

From 12,3 kg