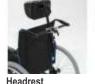

### **INVACARE ACTION 2**

Legrest Different types of legrest are available: amputee support , elevating legrest 0° to 80° and fixed legrest , to meet every user needs

Headrest Can be adjusted in both height and depth to the backbrace to bring more comfort to the user.