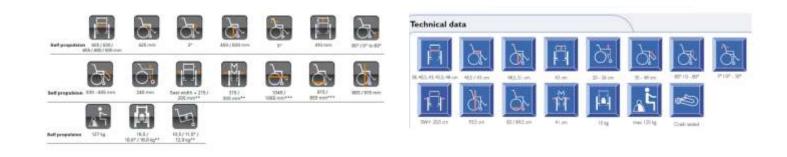

#### **TECHNICAL DATA**

Invacare Action⁵

305 / 330 / 355 / 380 / 405 / 430 / 455 / 480 / 505 / 530 mm

350 / 375 / 400 / 425 / 450 / 475 / 500 mm

0-9°

Fixed 90°

Or stepless 90°

-15°/+15°

Fixed 300 / 325 /

Fixed front 80° 350 / 400 / 425 / Swing away legrest 450/475/500 mm 70°/80° & 90° Adjustable 360-400 Elevating legrest and 410-490 mm 0-80°

Invacare Action<sup>5</sup>

Swing away frame: 200-510 mm 186-266 mm 205-280 mm **Fixed frame:** 300-530 mm

SW +160 mm То SW+ 250 mm

Front 360-535 mm in

steps of 25 mm

Rear: 360-510 mm in

steps 25 mm

320 -380 mm 845 -1205 mm

670 -860 mm

Invacare Action<sup>5</sup>

1050 -1380 mm

From 12,3 kg