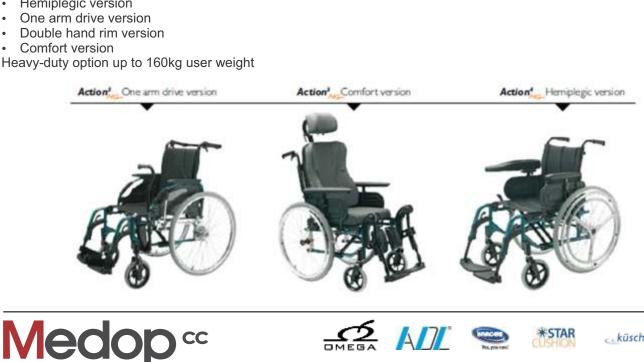

- Hemiplegic version •
- One arm drive version
- Double hand rim version •
- Comfort version .
- and more .

Action4 - Lightweight wheelchair, double crossbar, highly configurable with huge range of options, including:

- Hemiplegic version •
- One arm drive version .
- .
- Comfort version

Heavy-duty option up to 160kg user weight

Cross Compatibility table: Action<sup>2</sup>

Leg rest

Footplates Armrest

Arm pads Side guards