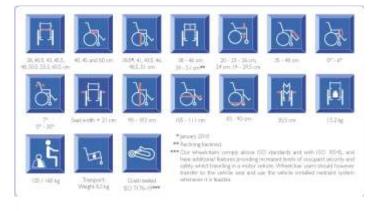

Seat upholstery

Backrest canes

Push handles

Castor wheels

User weight

Brakes

Frame

Fork

Backrest upholstery

**Action**<sup>3</sup>

125KG

х

Х

Х

Х

125KG