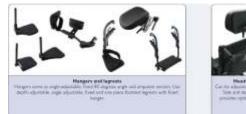

### **INVACARE ACTION 2**

Legrest Different types of legrest are available: amputee support , elevating legrest 0° to 80° and fixed legrest , to meet every user needs

Headrest Can be adjusted in both height and depth to the backbrace to bring more comfort to the user.