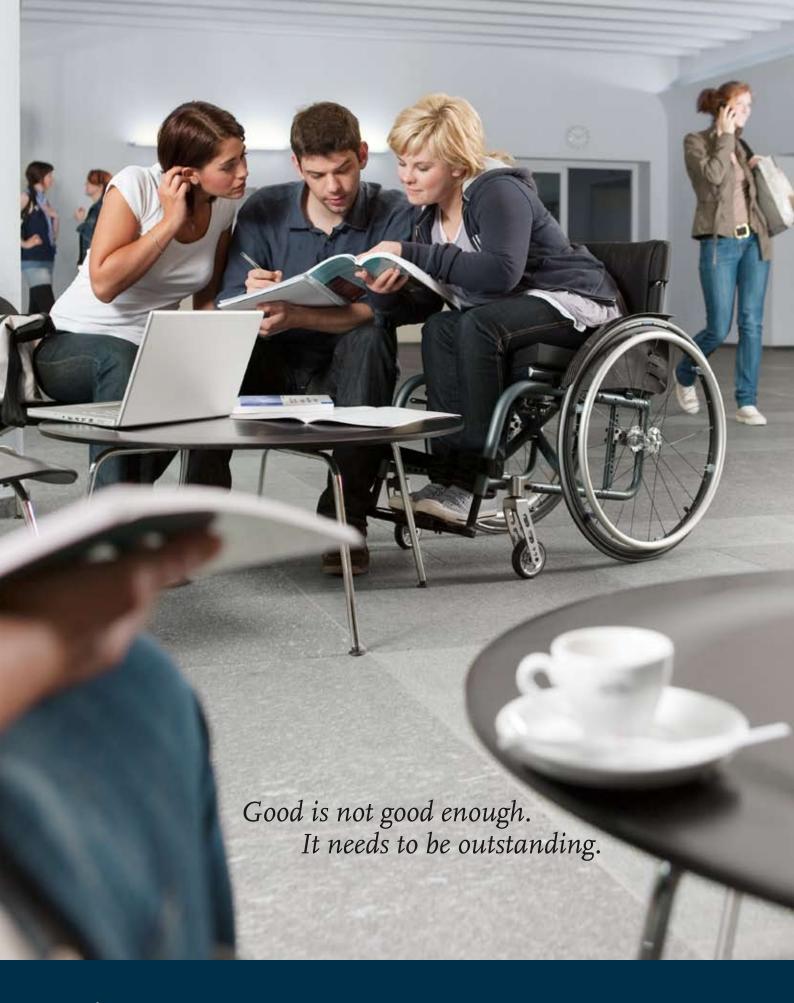

3° camber): SW + 17 cm total width folded approx. 29 cm



Seat height: front: 43 – 53 cm rear: 39 – 50 cm (in increments of 1 cm)



Total length: 70°: 88 cm 80°: 83 cm



Total weight unloaded: Approx. 9,9 kg



Backrest height: 30 – 51 cm (in increments of 1.5 cm)



Max. user weight: 130 kg



Knee-to-heel length: 20 – 50 cm (in increments of 1 cm)



Transport weight w/out rear wheels, Approx. 7,5 kg

All measurements and weights indicated are based on seat width 40 cm and seat depth 40 cm in the lightest and most compact configuration possible. Weight and measurements can change with the different configurations.

### Colours



#### CPS (Colour Power Set)



CPS set includes: High Performance wheel hubs with quick release protection, forks, castor housing caps and seat frame caps.



#### Vanessa Elster,

I lead an active lifestyle. Always on the go. My küschall Ultra-Light is practical, light and with a few quick moves it's in the car and I'm on my way.



Küschall AG | Benkenstrasse 260 | CH-4108 Witterswil | Switzerland | Phone +41 (0) 61 487 70 70 | Fax +41 (0) 61 487 70 79 | www.kuschall.com

United Kingdom: Invacare Ltd. | South Road | Bridgend Industrial Estate | Bridgend CF31 3PY | Phone +44 (0)1 656 647327 | Fax +44 (0)1 656 649016 | www.invacare.co.uk Ireland: Invacare Ltd. | Unit 5, Seatown Business Campus | Seatown Road | Swords, Co. Dublin | Phone +353 (0)1 810 7084 | Fax +353 (0)1 810 7085 | www.invacare.ie European Distributor Organisation: Invacare | Kleiststraße 49 | D-32457 Porta Westfalica | Phone +49 (0)57 31 754 540 | Fax +49 (0)57 31 754 541 | e