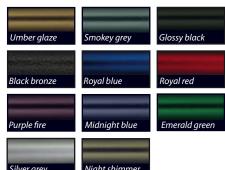

### Colours

#### CPS (Colour Power Set)

CPS set includes: High Performance wheel hubs with quick release protection, forks, castor housing caps and seat frame caps.