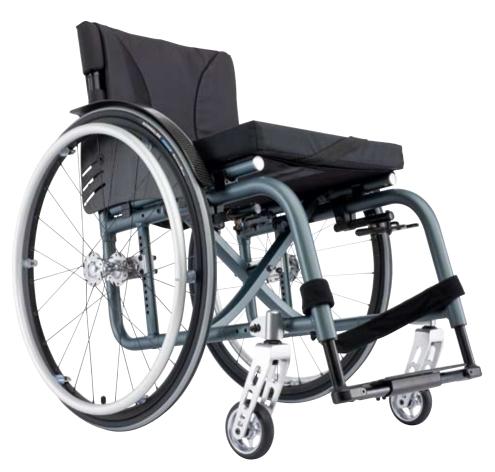

# **küschall** Ultra-Light

## Technical Data

Seat width: 28 – 50 cm (in incre ments of 2 cm)

Backrest angle: 82°/86°/90°/94°/98°/102°

Seat depth: 32 – 50 cm (in increments of 2 cm)

Total width (with 3° camber): SW + 17 cm total width folded approx. 29 cm

Seat height: front: 43 – 53 cm rear: 39 – 50 cm (in increments of 1 cm)

Total length: 70°: 88 cm 80°: 83 cm

Total weight unloaded: Approx. 9,9 kg

Backrest height: 30 – 51 cm (in increments of 1.5 cm)

Max. user weight: 130 kg

Knee-to-heel length: 20 – 50 cm (in increments of 1 cm)

Transport weight w/out rear wheels, Approx. 7,5 kg

All measurements and weights indicated are based on seat width 40 cm and seat depth 40 cm in the lightest and most compact configuration possible. Weight and measurements can change with the different configurations.