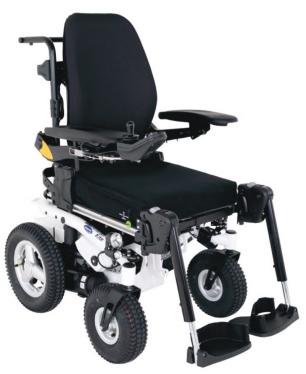

## **INVACARE KITE POWER**

The Invacare Kite is a powerchair that combines performance, driving comfort, compactness and personalisation. Designed for active users, this remarkable chair has a compact design making it ideal for outdoor activities and comes with a wide range of colour options. Its Dual Swing Technology (D.S.T.)\*, provides a unique suspension system to guarantee a superior driving experience with improved comfort and traction. The optional smooth-drive front castors are set to further improve your comfort when out and about, especially over uneven terrain.

- Patented Dual Swing Technology (D.S.T.)®
- Superior drive abilities
- Configured for customisation
- LiNX Smart Technology

PRODUCT CODE: KITEAA2