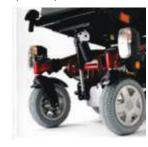

## **INVACARE KITE POWER**

The Invacare Kite is a powerchair that combines performance, driving comfort, compactness and personalisation. Designed for active users, this remarkable chair has a compact design making it ideal for outdoor activities and comes with a wide range of colour options. Its Dual Swing Technology (D.S.T.)\*, provides a unique suspension system to guarantee a superior driving experience with improved comfort and traction. The optional smooth-drive front castors are set to further improve your comfort when out and about, especially over uneven terrain.