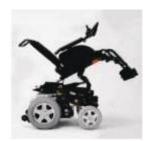

28° Tilt Mode
The 28° Tilt mode with
centre-of-gravityshift is for
those who require a greater
repositioning tilt angle for
optimum posture

Standard Seat Tilt Seat angle can be set by a spindle or adjusted electronically for greater stability and improved downhill comfort.