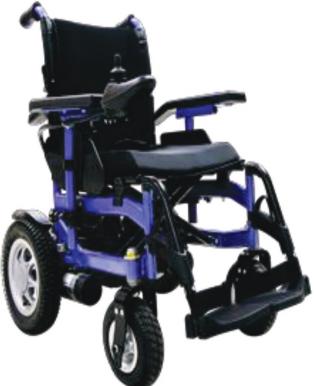

## JUMPER POWER WHEELCHAIR

## Folding frame Power wheelchair

## **TECHNICAL SPECIFICATIONS**

| Y205                                                                                                                      |
|---------------------------------------------------------------------------------------------------------------------------|
| Aluminium                                                                                                                 |
| Available in 16", 18", 19"                                                                                                |
| Front Castor 9" foam filled                                                                                               |
| Rear wheel 14" Foam filled                                                                                                |
| Lead acid battery 12V 30Amp                                                                                               |
| 320watt*2                                                                                                                 |
| 8 degrees                                                                                                                 |
| Sloped Height Adjustable Arm                                                                                              |
| PG VSI 50A (UK)                                                                                                           |
| 120kg                                                                                                                     |
| Red & Silver                                                                                                              |
| Swing Away Footrest                                                                                                       |
| Detachable quality seat and back cushion, easy to clean                                                                   |
| Advanced height adjustable anti-tip<br>wheels. Highly reliable industry-<br>proven electronics by PG Drives<br>Technology |
| 5-8km                                                                                                                     |
| 20-25km                                                                                                                   |
|                                                                                                                           |