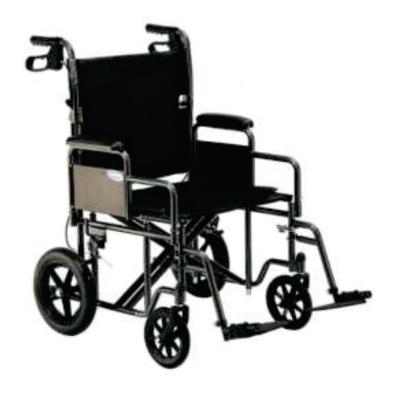

## INVACARE HEAVY DUTY TRANSPORT CHAIR

|                            | INVACARE   |
|----------------------------|------------|
| NAME                       | HEAVY DUTY |
|                            | TRANSPORT  |
|                            | CHAIR      |
| PRODUCT CODE               | TRHD22FR   |
| SEAT WIDTH                 | 22"        |
| SEAT DEPTH                 | 18"        |
| BACK HEIGHT                | 20"        |
| SEAT-TO-FLOOR HEIGHT       | 19.5"      |
| OVERALL WIDTH OPEN         | 28"        |
| OVERALL DEPTH W/O RIGGINGS | 36.5"      |
| LOAD CAPACITY              | 400LB      |
|                            |            |

## **Features**

- 13 month limited warranty on side frames and cross braces
- 12" rear wheels with flat free tyres
- · Removable padded desk arms
- · Carbon steel frame with dual cross braces
- Swingaway footrest with aluminium footplates
- Flame retardant black nylon upholstery