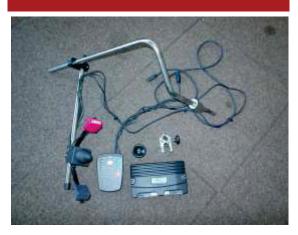

# WHEELCHAIR ACCESSORIES AND OPTIONS

### SINGLE PIECE RAMPS



PRODUCT CODE: RAM

Aluminium Frame
Sizes - 36", 48", 72"
Sin gle piece foldable with hinge and handle
250kg Load Capacity
Width - 34"

# **CHIN CONTROL WITH SEAT**





## **TELESCOPIC RAMPS**



15cm Internal width
25cm External width
3 Section Aluminium Frame
Telescopic 110cm to 280cm
Gross Weight per set - 25kg
5cm Lip Height
Rough Grip along the surface and on the lip
Load Capacity - 200kg

#### TRANSFER BOARD



## **EZ ENABLER TRAY**

PRODUCT CODE: 10858



ABS table for active wheelchairs
Alumnium clap with e-clip x 2
With bag
Packing: Box size: 43 x 25.2
x 13cm



Medopark, 1 Manchester Road, Wadeville, P.O. Box 51124, Raedene, 2124 enquiries@medop.co.za | www.medop.co.za JHB Tel: 011 827 5893/4/5 CT Tel: 021 534 8628 | admin@medop.co.za