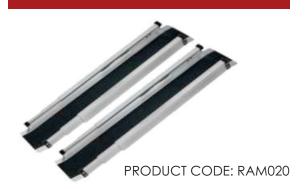

## **TELESCOPIC RAMPS**

15cm Internal width
25cm External width
3 Section Aluminium Frame
Telescopic 110cm to 280cm
Gross Weight per set - 25kg
5cm Lip Height
Rough Grip along the surface and on the lip
Load Capacity - 200kg