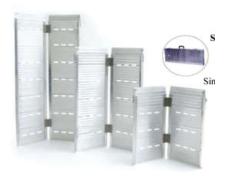

### SINGLE PIECE RAMPS

PRODUCT CODE: RAM

Aluminium Frame
Sizes - 36", 48", 72"
Sin gle piece foldable with hinge and handle
250kg Load Capacity
Width - 34"