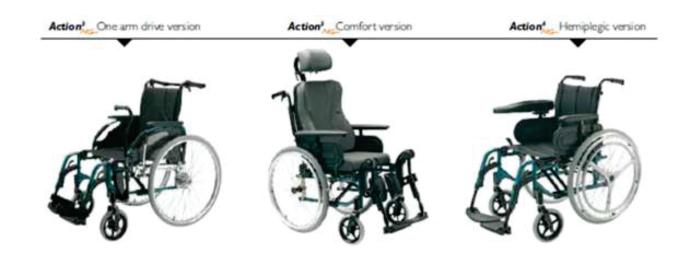

- Hemiplegic version
- One arm drive version
- · Double hand rim version
- Comfort version
- · and more

Action4 - Lightweight wheelchair, double crossbar, highly configurable with huge range of options, including:

- · Hemiplegic version
- One arm drive version
- · Double hand rim version
- · Comfort version

Heavy-duty option up to 160kg user weight

| Cross Compatibility table: | Action <sup>2</sup> | Action <sup>3</sup> |
|----------------------------|---------------------|---------------------|
| Leg rest                   | Х                   | Х                   |
| Footplates                 | Х                   | Χ                   |
| Armrest                    | Х                   | Χ                   |
| Arm pads                   | Χ                   | Χ                   |
| Side guards                | Х                   | Χ                   |
| Seat upholstery            | Х                   | Χ                   |
| Backrest canes             | Х                   | Χ                   |
| Backrest upholstery        |                     | Χ                   |
| Push handles               | Х                   | Χ                   |
| Brakes                     | Χ                   | Χ                   |
| Fork                       |                     | Χ                   |
| Castor wheels              | Х                   | Χ                   |
| Frame                      | Х                   | Χ                   |
| User weight                | 125KG               | 125KG               |