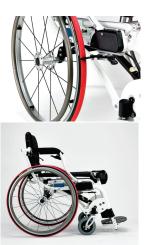

NAME ROC (SMC-S0) HYDRAULIC STAND-UP

PRODUCT CODE 49311

CONTROLS DUAL GAS ASSISTED LIFT PUMPS

**CASTORS** 6X1" GREY CASTORS

**REAR RIM** 24X1 3/8" PNEUMATIC GREY TYRE ON ALUMINIUM RIM

**BATTERIES** 

LOAD CAPACITY LOAD CAPACITY - 110KG

WEIGHT - 30KG

ADJUSTABILITY BACK HEIGHT, SEAT DEPTH, FOOTREST HEIGHT,

CENTRE OF GRAVITY

**PACKING** 65X68X94CM **SIZES** 14", 16", 18"

Medopark, 1 Manchester Road, Wadeville, P.O. Box 51124, Raedene, 2124 enquiries@medop.co.za | www.medop.co.za JHB Tel: 011 827 5893/4/5 CT Tel: 021 534 8628 | admin@medop.co.za