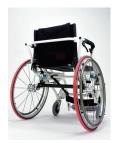

## **ROC HYDRAULIC STAND-UP**

Innovate, simple, light weight design to stand-up and sit-down

- \* Advanced stability design of safety concern
- Unique easy control make standup and sit-down possible
- \* Dual safety protection to prevent accidental improper operation
- \* Multiple adjustments to fit user size

NAME ROC (SMC-S0) HYDRAULIC STAND-UP

PRODUCT CODE 49311

CONTROLS DUAL GAS ASSISTED LIFT PUMPS

**CASTORS** 6X1" GREY CASTORS

**REAR RIM** 24X1 3/8" PNEUMATIC GREY TYRE ON ALUMINIUM RIM

**BATTERIES** 

LOAD CAPACITY LOAD CAPACITY - 110KG

WEIGHT - 30KG

ADJUSTABILITY BACK HEIGHT, SEAT DEPTH, FOOTREST HEIGHT,

CENTRE OF GRAVITY

**PACKING** 65X68X94CM **SIZES** 14", 16", 18"

Medopark, 1 Manchester Road, Wadeville, P.O. Box 51124, Raedene, 2124 enquiries@medop.co.za | www.medop.co.za JHB Tel: 011 827 5893/4/5 CT Tel: 021 534 8628 | admin@medop.co.za