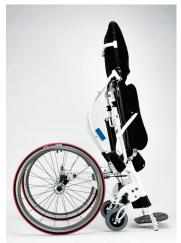

## **ROC HYDRAULIC STAND-UP**

Innovate, simple, light weight design to stand-up and sit-down

- \* Advanced stability design of safety concern
- Unique easy control make standup and sit-down possible
- \* Dual safety protection to prevent accidental improper operation
- \* Multiple adjustments to fit user size