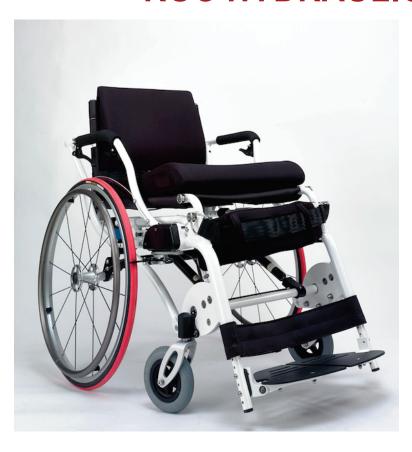

## **ROC HYDRAULIC STAND-UP**

Innovate, simple, light weight design to stand-up and sit-down

- \* Advanced stability design of safety concern
- Unique easy control make standup and sit-down possible
- \* Dual safety protection to prevent accidental improper operation
- \* Multiple adjustments to fit user size

NAME ROC (SMC-S0) HYDRAULIC STAND-UP

PRODUCT CODE 49311

CONTROLS DUAL GAS ASSISTED LIFT PUMPS

**CASTORS** 6X1" GREY CASTORS

**REAR RIM** 24X1 3/8" PNEUMATIC GREY TYRE ON ALUMINIUM RIM

**BATTERIES** 

LOAD CAPACITY LOAD CAPACITY - 110KG

WEIGHT - 30KG

ADJUSTABILITY BACK HEIGHT, SEAT DEPTH, FOOTREST HEIGHT,

CENTRE OF GRAVITY

**PACKING** 65X68X94CM **SIZES** 14", 16", 18"

Medopark, 1 Manchester Road, Wadeville, P.O. Box 51124, Raedene, 2124 enquiries@medop.co.za | www.medop.co.za JHB Tel: 011 827 5893/4/5 CT Tel: 021 534 8628 | admin@medop.co.za