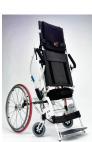

## **ROC HYDRAULIC STAND-UP**

Innovate, simple, light weight design to stand-up and sit-down

- \* Advanced stability design of safety concern
- Unique easy control make standup and sit-down possible
- \* Dual safety protection to prevent accidental improper operation
- \* Multiple adjustments to fit user size

NAME ROC (SMC-S0) HYDRAULIC STAND-UP

PRODUCT CODE 49311

CONTROLS DUAL GAS ASSISTED LIFT PUMPS

**CASTORS** 6X1" GREY CASTORS

**REAR RIM** 24X1 3/8" PNEUMATIC GREY TYRE ON ALUMINIUM RIM

**BATTERIES** 

LOAD CAPACITY LOAD CAPACITY - 110KG

WEIGHT - 30KG

ADJUSTABILITY BACK HEIGHT, SEAT DEPTH, FOOTREST HEIGHT,

CENTRE OF GRAVITY

**PACKING** 65X68X94CM **SIZES** 14", 16", 18"

Medopark, 1 Manchester Road, Wadeville, P.O. Box 51124, Raedene, 2124 enquiries@medop.co.za | www.medop.co.za JHB Tel: 011 827 5893/4/5 CT Tel: 021 534 8628 | admin@medop.co.za