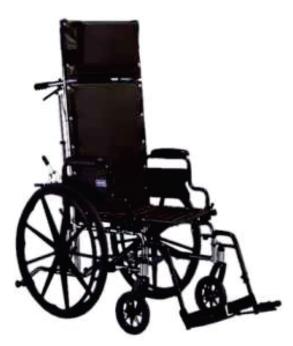

## INVACARE 9000XT FULL RECLINER

Invacare® 9000 XT Recliner Wheelchair Features

Dynamic recline range from 95" to 175", +/- 5° Rear axle base moves, providing stable centre-of-gravity in recline position.

Multiple wheel offerings allow variation of seat-to-floor heights

Urethane read tires mounted on "no flex" wheels offer superior performance Urethane casters for better ride and lighter weight

Low-maintenance, dual-sealed precision bearings

Heavy-duty inner liners keep seat and back from stretching

Stocked with attendant (standard) or patientoperated wheel locks NAME INVACARE 900XT FULL RECLINER

PRODUCT CODE 9000XT

**SIZE** 14, 16, 18, 20, 22"

FRAME MILD STEEL BLACK PRISM POWDER COATED

FOOTREST REMOVABLE

CASTOR 6" / 8" URETHANE CASTORS
REAR RIM URETHANE REAR TIRES
HEAD REST 10" REMOVABLE HEADREST

**UPHOLSTERY** BLACK NYLON

CARRY CAPACITY LOAD CAPACITY 250lb.

WEIGHT - 39lb/18kg

**ARMS** FLIP BACK FIXED LENGTH

**PACKING** 32 X 13 X 37"

Medopark, 1 Manchester Road, Wadeville, P.O. Box 51124, Raedene, 2124 enquiries@medop.co.za | www.medop.co.za JHB Tel: 011 827 5893/4/5 CT Tel: 021 534 8628 | admin@medop.co.za