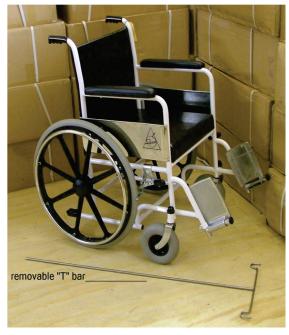

STAINLESS STEEL DRIP STAND "T" ROD **ACCESSORIES** 

**RIMS** 12 1/2 x 2 1/4 MAG W/Solid tyre

Medopark, 1 Manchester Road, Wadeville, P.O. Box 51124, Raedene, 2124 enquiries@medop.co.za | www.medop.co.za