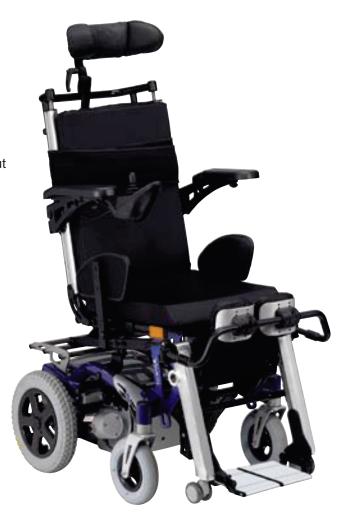

## INVACARE DRAGON VERTIC

Access all areas – with the push on a button

The Invacare® Dragon Vertic is an agile power chair that not only provides mobility to an active user, but will bring you face to face with other people. Its comfortable seating system easily moves you into a standing position by a simple joystick command, providing increased access and excellent mobility.

NAME INVACARE DRAGON VERTIC

PRODUCT CODE VERTIC

CONTROLS SHARK II STEERING

**CASTORS** MINI CATORS

**REAR RIM** PUNCTURE PROOF REAR TYRES

**STD ACCESSORIES** 

**BATTERIES** 2X12V 60aH

LOAD CAPACITY LOAD CAPACITY - 131KG

WEIGHT - 100KG

ADJUSTABILITY ARM REST, HEAD REST, SLIDING BACK

Medopark, 1 Manchester Road, Wadeville, P.O. Box 51124, Raedene, 2124 enquiries@medop.co.za | www.medop.co.za JHB Tel: 011 827 5893/4/5 CT Tel: 021 534 8628 | admin@medop.co.za