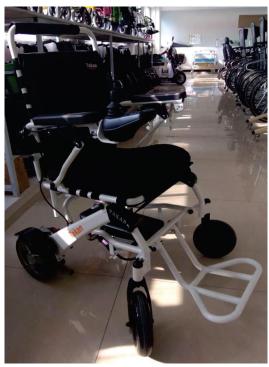

## TIAN LIGHTWEIGHT FOLDING POWER WHEELCHAIR

CODE: DYW-459-46A8

- Aluminium powder coating frame, can be folded in small size;
- Flip-up armrest; foldable footplate;
- With pressure-reducing, washable, detachable "S" shape upholstery that are made by breathable material;
- Forward and backward adjustable controller can be installed in left armrest or right armrest freely;
- Motor: Brushless 180W x 2 with Electromagnetic Brake;
- Range: 20 ± 10% km;
- Max. speed: 6km/h;
- 8\*PU casters; 8" sold rear wheel (Drive wheel);
- N.W.:26.4KGs lithium battery included;
- Max. user weight: 100KGs;
- Lithium battery: 24V/10Ah;