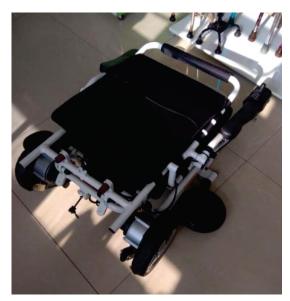

## TIAN LIGHTWEIGHT FOLDING POWER WHEELCHAIR

CODE: DYW-459-46A8

- Aluminium powder coating frame, can be folded in small size;
- Flip-up armrest; foldable footplate;
- With pressure-reducing, washable, detachable "S" shape upholstery that are made by breathable material;
- Forward and backward adjustable controller can be installed in left armrest or right armrest freely;
- Motor: Brushless 180W x 2 with Electromagnetic Brake;
- Range: 20 ± 10% km;
- Max. speed: 6km/h;
- 8\*PU casters; 8" sold rear wheel (Drive wheel);
- N.W.:26.4KGs lithium battery included;
- Max. user weight: 100KGs;
- Lithium battery: 24V/10Ah;