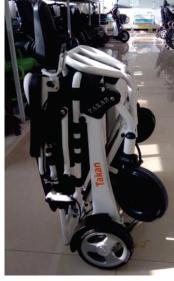

## TIAN LIGHTWEIGHT FOLDING POWER WHEELCHAIR

CODE: DYW-459-46A8

- Aluminium powder coating frame, can be folded in small size;
- Flip-up armrest; foldable footplate;
- With pressure-reducing, washable, detachable "S" shape upholstery that are made by breathable material;
- Forward and backward adjustable controller can be installed in left armrest or right armrest freely;
- Motor: Brushless 180W x 2 with Electromagnetic Brake;
- Range: 20 ± 10% km;
- Max. speed: 6km/h;
- 8\*PU casters; 8" sold rear wheel (Drive wheel);
- N.W.:26.4KGs lithium battery included;
- Max. user weight: 100KGs;
- Lithium battery: 24V/10Ah;