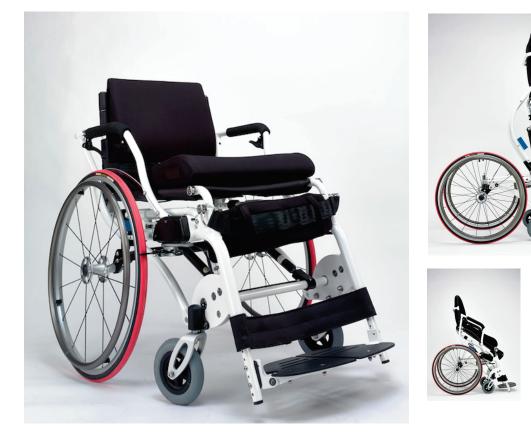

## **ROC HYDRAULIC STAND-UP**

Innovate, simple, light weight design to stand-up and sit-down

- \* Advanced stability design of safety concern
- \* Unique easy control make standup and sit-down possible
- \* Dual safety protection to prevent accidental improper operation
- \* Multiple adjustments to fit user size

| NAME          | ROC (SMC-S0) HYDRAULIC STAND-UP                |
|---------------|------------------------------------------------|
|               | ROC (SING-SO) ITT DRACEIC STAND-OF             |
| PRODUCT CODE  | 49311                                          |
| CONTROLS      | DUAL GAS ASSISTED LIFT PUMPS                   |
| CASTORS       | 6X1" GREY CASTORS                              |
| REAR RIM      | 24X1 3/8" PNEUMATIC GREY TYRE ON ALUMINIUM RIM |
| BATTERIES     |                                                |
| LOAD CAPACITY | LOAD CAPACITY - 110KG                          |
|               | WEIGHT - 30KG                                  |
| ADJUSTABILITY | BACK HEIGHT, SEAT DEPTH, FOOTREST HEIGHT,      |
|               | CENTRE OF GRAVITY                              |
| PACKING       | 65X68X94CM                                     |
| SIZES         | 14", 16", 18"                                  |
|               |                                                |