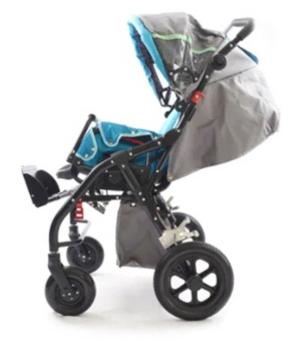

## INT ROADSTER BUGGY

Yk8001 which seat width is 280mm-320mm YK8002 which seat width is 320mm-400mm

Aluminium frame, light weight and luxury design
Foldable chair frame for easy transportation and storage
Comfortable soft seat, back over and adjustable soft headrest
Height adjustable & foldable Pushbar
Removable solid base seat system
Seat Back height adjustable and seat base depth adjustable
Reclining Backrest
Adjustable angle & height footrest
Mesh bag under for small belongings