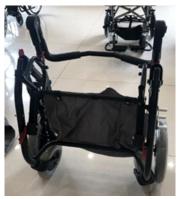

Seat width 280mm-320mm YK8001 Seat width 320mm-400mm YK8002

Color: Orange & grey

Blue & grey

FOLDED: Specification 82cm\*66cm\*45cm Yk8001 20kg FOLDED: Specification 82cm\*74cm\*45cm Yk8002 22kg

**FOLDED & SEAT REMOVED** 