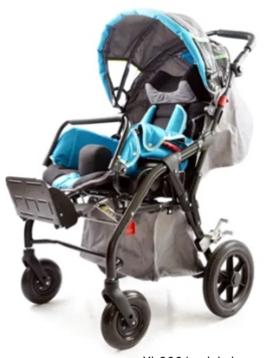

## INT ROADSTER BUGGY

Yk8001 which seat width is 280mm-320mm YK8002 which seat width is 320mm-400mm

Aluminium frame, light weight and luxury design
Foldable chair frame for easy transportation and storage
Comfortable soft seat, back over and adjustable soft headrest
Height adjustable & foldable Pushbar
Removable solid base seat system
Seat Back height adjustable and seat base depth adjustable
Reclining Backrest
Adjustable angle & height footrest
Mesh bag under for small belongings