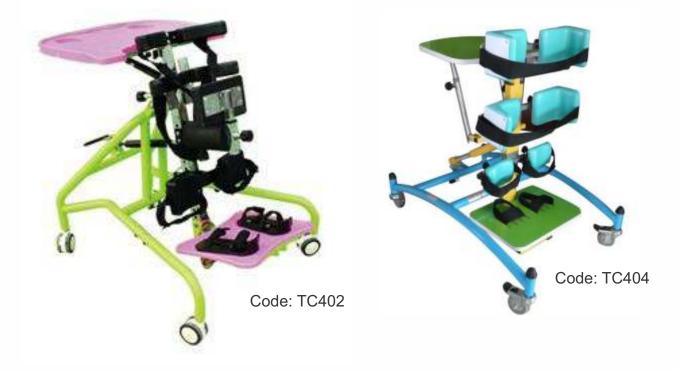

## TIAN PAEDS STANDING FRAME

PRODUCT CODE: TC402 & TC404

## SPECIFICATION

Item Foot pad Knee pad Belly pad Chest pad 3years old Adjust to the highest (1220mm) 200 300 600

7 years old Adjust to the lowest (1020mm) 415 700(inversion) 1000

Notes The distance to the foot-pad Attentions and applications

- 1. This product is suitable for children with cerebral palsy aged 3~7 years
- 2. User height is shorter than 140cm & weight less than 70kg.
- 3. Indoor Use .: Net weight:25kg.

Medopark, 1 Manchester Road, Wadeville, P.O. Box 51124, Raedene, 2124 enquiries@medop.co.za | www.medop.co.za JHB Tel: 011 827 5893/4/5 CT Tel: 021 534 8628 | admin@medop.co.za