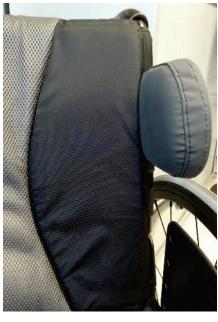

## LATERAL POSITIONING PADS ON ACTION® RANGE

PROVIDE A BETTER TRUNK SUPPORT ON MANUAL WHEELCHAIRS

We are pleased to announce that our lateral positioning pads are now available on our <code>Invare®</code> **Action® 3NG** and **Action® 4NG** wheelchairs. On chair or as an accessory, you will be able to offer a better trunk support and a greater comfort to your customers thanks to these new trunk support sold by pair.

- Easy-to-use at any height needed with Velcro tapes, included at different heights between left and right.
- Width and angle adjustable

Medopark, 1 Manchester Road, Wadeville, P.O. Box 51124, Raedene, 2124 enquiries@medop.co.za | www.medop.co.za JHB Tel: 011 827 5893/4/5 CT Tel: 021 534 8628 | admin@medop.co.za