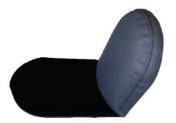

## LATERAL POSITIONING PADS ON ACTION® RANGE

PROVIDE A BETTER TRUNK SUPPORT ON MANUAL WHEELCHAIRS

We are pleased to announce that our lateral positioning pads are now available on our <code>Invare®</code> **Action® 3NG** and **Action® 4NG** wheelchairs. On chair or as an accessory, you will be able to offer a better trunk support and a greater comfort to your customers thanks to these new trunk support sold by pair.

- Easy-to-use at any height needed with Velcro tapes, included at different heights between left and right.
- Width and angle adjustable

Medopark, 1 Manchester Road, Wadeville, P.O. Box 51124, Raedene, 2124 enquiries@medop.co.za | www.medop.co.za JHB Tel: 011 827 5893/4/5 CT Tel: 021 534 8628 | admin@medop.co.za