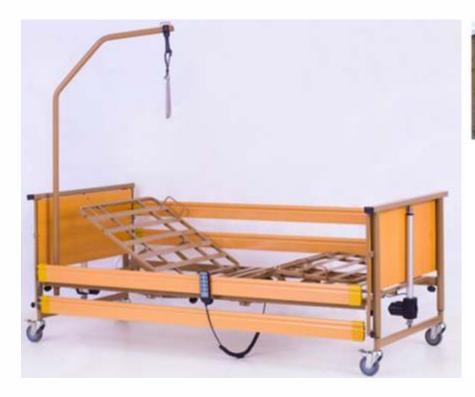

## **Economy Electric Homecare Bed**

- · Steel frame, surface with coating
- Bed deck with 4 sections
- · Anti-sliding steel surface
- · Density wooden headboard/footboard
- Aluminium side rails, coloured like beech wood
- 4" casters with brake
- Moteck 3 motors and 5 functions hand controller
- Bed Surface Size: 2000mm x 900mm
- Overall Length: 2120mm
  Overall Length: 4020mm
- Overall Width: 1030mm
- Bed Surface Height: 250-750mm

- Max. Inclination of Back Section: 70°
- Max. Inclination of Leg Section: 25°
- Max. Inclination of Overall Bed: 12°
- Input Voltage: 220V50HZ
- Weight Capacity: 180kg
- N.W.: 106 kg, G.W. 118 kg
- Packing: 1/3ctns (ctn size: 930 x 390 x 1240mm)
- Option: Backup battery, lifting
- pole, IV pole.