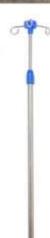

- Max. Inclination of Back Section: 70°
- Max. Inclination of Leg Section: 25°
- Max. Inclination of Overall Bed: 12°
- Input Voltage: 220V50HZ
- Weight Capacity: 180kg
- N.W.: 106 kg, G.W. 118 kg
- Packing: 1/3ctns (ctn size: 930 x 390 x 1240mm)
- Option: Backup battery, lifting
- pole, IV pole.